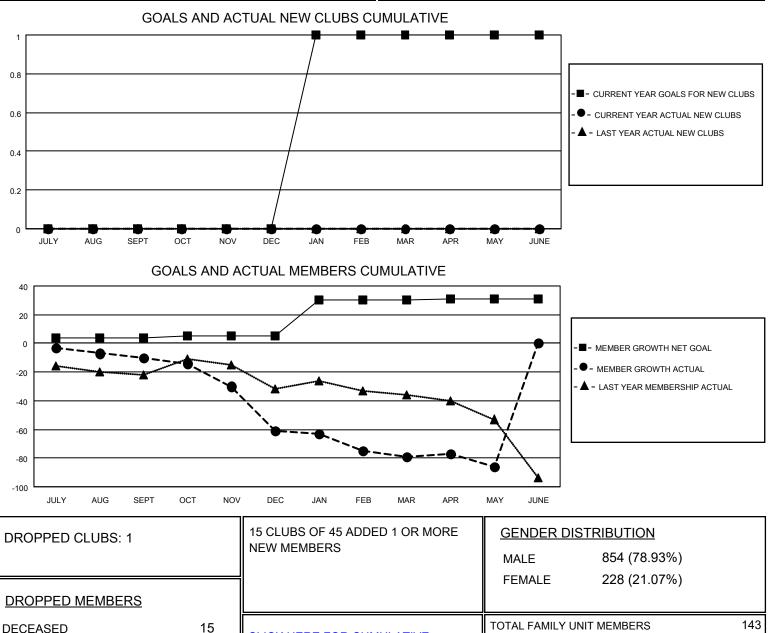

## LOCATION WASHINGTON

District 19 F

Results as of: 5/31/2021

| Clubs                 |               |           |               | Members               |                        |                         |                                                    |
|-----------------------|---------------|-----------|---------------|-----------------------|------------------------|-------------------------|----------------------------------------------------|
| RESULTS FOR 2020-2021 |               |           |               | RESULTS FOR 2020-2021 |                        |                         |                                                    |
| QUARTER               | NEW CLUB GOAL | NEW CLUBS | DROPPED CLUBS | QUARTER               | BER GROWTH NET<br>GOAL | MEMBER GROWTH<br>ACTUAL | DROPPED<br>MEMBERS ACTUAL<br>(including transfers) |
| JULY/AUG/SEPT         | 0             | 0         | 0             | JULY/AUG/SEPT         | 4                      | 3                       | 11                                                 |
| OCT/NOV/DEC           | 0             | 0         | 0             | OCT/NOV/DEC           | 1                      | 2                       | 53                                                 |
| JAN/FEB/MAR           | 1             | 0         | 1             | JAN/FEB/MAR           | 25                     | 21                      | 33                                                 |
| APR/MAY/JUNE          | 0             | 0         | 0             | APR/MAY/JUNE          | 1                      | 23                      | 29                                                 |